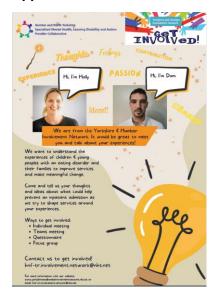

- Tell us about your experiences
- Tell us about what could help
- Tell us about what could change
- Ideas of Alternatives
- Magic Wand what would you change if you could

We offered a range of ways to get involved with the project via a poster (Appendix 2) that was sent out. These included:

- Face to face discussions
- Microsoft Teams / Virtual meetings
- Telephone discussions
- Workshop / Group discussions
- Completion of a questionnaire
- Email correspondence
- Any other way that individuals would prefer to contact us or engage.

# Appendix 2 – Poster